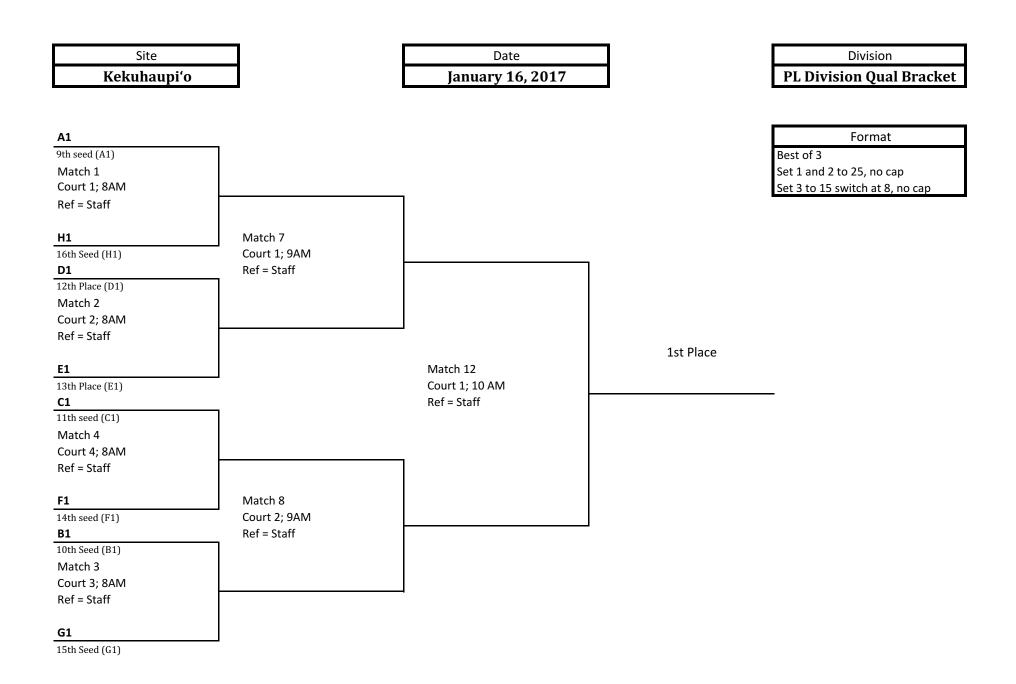

## **Power League Qualifying Tournament**

| 1/16/17 | Court 1 - Keku                            | Court 2 - Keku                            | Court 3 - Keku                            | Court 4-Keku Gym 2                        |
|---------|-------------------------------------------|-------------------------------------------|-------------------------------------------|-------------------------------------------|
| 8am     | QualM1<br>A1<br>vs. H1<br>WT: Ref = Staff | QualM2<br>D1<br>vs. E1<br>WT: Ref = Staff | QualM3<br>B1<br>vs. G1<br>WT: Ref = Staff | QualM4<br>C1<br>vs. F1<br>WT: Ref = Staff |
| 9am     | QualM7-Semis vs. WT: Ref = Staff          | QualM8-Semis vs. WT: Ref = Staff          | QualM5 vs. WT: Ref = Staff                | QualM6<br>vs.<br>WT: Ref = Staff          |
| 10am    | QualM12-Champ (9th) vs. WT: Ref = Staff   | QualM11-3rd (11th) vs. WT: Ref = Staff    | QualM9-5th (13th) vs. WT: Ref = Staff     | QualM10-7th (15th) vs. WT: Ref = Staff    |
|         |                                           |                                           |                                           |                                           |
|         |                                           |                                           |                                           |                                           |
|         |                                           |                                           |                                           |                                           |